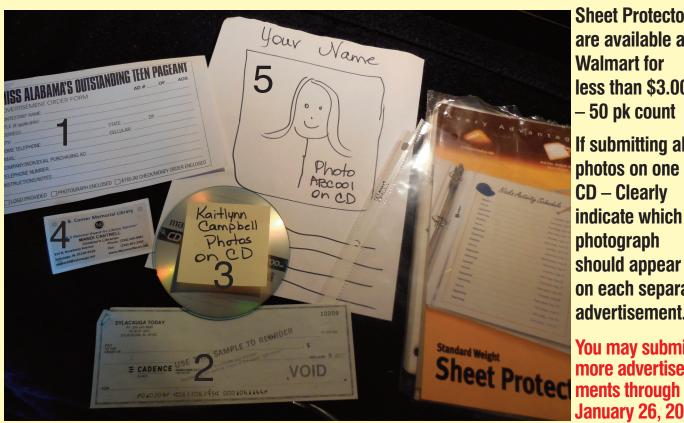

Each contestant ad (along with all information pertaining to that particular ad) must be in its own separate sheet protector. For instance, if you have 9 ads, there must be nine sheet protectors – each containing the following:

- Photograph
- \$175.00 Payment for ad

- Ad copy form filled out completely
- · Logo if desired

### **PHOTOS:**

For optimum quality, original photographs from your photographer on a CD are preferred. Your photographs must be 5x7 or 8x10 in size and color or black and white photographs will be accepted. Original photographs are requested – incorrectly scanned photographs normally reproduce blurry and do not render optimum quality. Do not send scanned photos on a CD. Do not provide a laser-print of a photograph from a computer. ALL photos will be scanned to printer specifications. The contestant's photograph will dominate the page. No collages or horizontal photographs will be considered. Additional photos (other than ONE) will necessitate a \$10 charge per photograph. (If you wish the same photograph to be used for several ads simply make a photocopy that photograph and insert the photocopy in a sheet protector with other required items and we will pull the original and use for the other ads.) DO NOT STAPLE, TAPE, OR ATTACH GEM CLIP TO PHOTOGRAPH. A photo release from the photographer is required for each photograph.

### AD COPY FORM:

One form must be completely filled out for each ad, stating what is to be typeset at the bottom of the page. The form is enclosed. Please copy this form as many times as you may need for additional ads.

### **PAYMENT FOR ADS:**

Check or money order for \$175.00. Checks should be payable to Miss Alabama's Outstanding Teen Pageant. Do not send cash! Do not mix the checks together...each sheet protector should contain payment for one ad and only one ad. DO NOT MAIL ADS IN WITHOUT PAYMENT!!!!

### LOGOS:

Some business require their logo (optional) to be placed on the ad. If you want a logo used, insert it loosely in the plastic sleeve. We may have to reduce the logo to fit our purposes. Be aware that colorful logos may not reproduce. If your logo does not reproduce to our satisfaction, it will be omitted. **DO NOT STAPLE, TAPE, OR ATTACH GEM CLIP TO LOGO.** 

- 2. Check (\$175.00 per full page advertisement)
- 3. Photograph (Prefer original from photographer on CD)
- 4. Company business card or logo (if applicable)
- 5. Sketch of desired design (if applicable)

All original photos may be submitted on ONE CD, provided they are 300 dpi. Make sure your CD is properly saved, closed, and burned.

If you prefer our designer to be creative, do not submit a sketch of desired layout. Artwork/logos submitted on CD must be formatted either "jpg", "pdf", or "tiff".

**Sheet Protectors** are available at **Walmart for** less than \$3.00 - 50 pk count

If submitting all photos on one **CD** – Clearly indicate which photograph should appear on each separate advertisement.