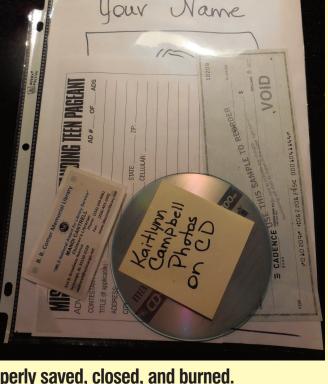

Each contestant ad (along with all information pertaining to that particular ad) must be in its own separate sheet protector. For instance, if you have 9 ads, there must be nine sheet protectors – each containing the following:

Anita Walker 986 Montevallo Road, Leeds, Alabama 35094

Each advertisement must be submitted in a separate sheet protector (see illustration),

and must contain the following:

1. Order Form Completely Filled Out

All original photos may be submitted on ONE CD, provided they are 300 dpi. Make sure your CD is properly saved, closed, and burned.

If you prefer our designer to be creative, do not submit a sketch of desired layout. Artwork/logos submitted on CD must be formatted either "jpg", "pdf", or "tiff".